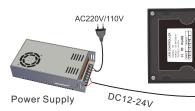

#### Technical Specs:

- Input Voltage : DC12V-24V
- · Load Current : 4Ax2CH MAX 8A
- Optional output frequency : 0.5K, 1K, 2K, 4K, 8K
- Grey Scale Level : 2048 Levelsx2

## Wiring Diagram:

White/Warm White LED strip 