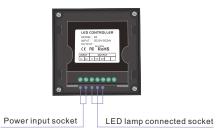

: L86×W86×H50 (mm)

• Weight(N.W) : 130g

## **Rotary Functions:**



- ※ Short press: turn on/off LED controller
- \* Long press: in the state of power on, long press to select the output frequency, F0.5=0.5K, F1.0=1.0K, F2.0=2.0K, F4.0=4.0K, F8.0=8.0K.
- \* Double-click: switch between CCT mode and Dimming mode.
- X Adjust rotary: in dimming mode, increase or decrease brightness, range from 1~100; in CCT mode, adjust the color temperature, range from C0-C32.

#### Notice:

- 1. The digital tube is inactive if no settings are made after 1 minute, does not affect the output effect. re-operate the rotary to turn it on.
- 2. Restore factory defaults: In the state of power off, long press the rotary and power on, after 0.5 second, release the rotary, the controller is on.

#### Green Block:



## Wiring Diagram:



White/Warm White LED strip 

#### -1-

-2-