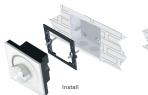

### Installation:

 Max Output Power : 96W(12V)/192W(24V) • Working Temperature : -20°C ~ 55°C

• Dimensions : L86×W86×H50 (mm)

• Weight(N.W) : 130g