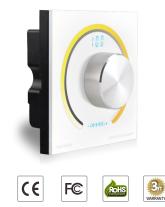

# **K2 CCT Rotary Controller**

## **Rotary Functions:**

- ※ Short press: turn on/off LED controller
- \* Long press: in the state of power on, long press to select the output frequency, F0.5=0.5K, F1.0=1.0K, F2.0=2.0K, F4.0=4.0K, F8.0=8.0K.
- \* Double-click: switch between CCT mode and Dimming mode.
- X Adjust rotary: in dimming mode, increase or decrease brightness, range from 1~100; in CCT mode, adjust the color temperature, range from C0-C32.