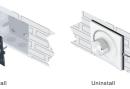

### Installation:

 Max Output Power : 96W(12V)/192W(24V) • Working Temperature : -20°C ~ 55°C

• Dimensions : L86×W86×H50 (mm)

• Weight(N.W) : 130g