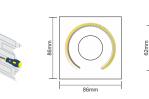

### Installation:

 Max Output Power : 96W(12V)/192W(24V) • Working Temperature : -20°C ~ 55°C

• Dimensions : L86×W86×H50 (mm)

• Weight(N.W) : 130g